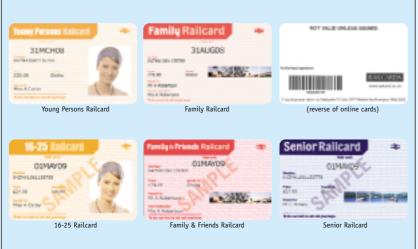

## **Current Railcard and Photocard designs**

| These are the current and valid Railcard designs, which may all be<br>used to purchase Railcard discounted tickets. Railcards that are sold<br>by Travel Agents or issued by ATOC may be slightly different in<br>appearance, but should always be treated in exactly the same way. If<br>you need additional valid Railcard stock, then simply order using<br>instructions on the previous page. |                                                          |                                                                              | Disabled Persons Railcard<br>(RSP No. 24912)                                       | Network Railcard<br>(RSP No. (APTIS) 4599/275 (SWECOIN)<br>7599/275)                                                                                                                                                                                                                                                                                                                                                                                                                                                                                                                                                                                                                                                                                                                                                                                                                                                                                                                                                                                                                                                                                                                                                                                                                                                                                                                                                                                                                                                                                                                                                                                                                                                                                                                                                                                                                                                                                                                                                                                                                                                           |
|---------------------------------------------------------------------------------------------------------------------------------------------------------------------------------------------------------------------------------------------------------------------------------------------------------------------------------------------------------------------------------------------------|----------------------------------------------------------|------------------------------------------------------------------------------|------------------------------------------------------------------------------------|--------------------------------------------------------------------------------------------------------------------------------------------------------------------------------------------------------------------------------------------------------------------------------------------------------------------------------------------------------------------------------------------------------------------------------------------------------------------------------------------------------------------------------------------------------------------------------------------------------------------------------------------------------------------------------------------------------------------------------------------------------------------------------------------------------------------------------------------------------------------------------------------------------------------------------------------------------------------------------------------------------------------------------------------------------------------------------------------------------------------------------------------------------------------------------------------------------------------------------------------------------------------------------------------------------------------------------------------------------------------------------------------------------------------------------------------------------------------------------------------------------------------------------------------------------------------------------------------------------------------------------------------------------------------------------------------------------------------------------------------------------------------------------------------------------------------------------------------------------------------------------------------------------------------------------------------------------------------------------------------------------------------------------------------------------------------------------------------------------------------------------|
| Senior Railcard<br>Senior Railcard<br>(RSP No. (APTIS) 4599/197 (SWECOIN)<br>7599/197)                                                                                                                                                                                                                                                                                                            | Family Railcard                                          | Family & Friends Railcard<br>Family & Friends Railcard<br>(RSP No. 7599/253) | NatWest New York Kind                                                              | NatWest Rend Voine Long of August National Aug |
| Young Persons Railcard<br>(RSP No. (APTIS) 4599/217 (SWECOIN)<br>7599/217)                                                                                                                                                                                                                                                                                                                        | Young Persons Photocard<br>RSP No. 3588/16 (APTIS)       | Themp Parcents Photocards                                                    | AtWest Bank 16-25 Railcard<br>5-Year (RSP 4599/294)                                | AtWest 16-25 Bakard                                                                                                                                                                                                                                                                                                                                                                                                                                                                                                                                                                                                                                                                                                                                                                                                                                                                                                                                                                                                                                                                                                                                                                                                                                                                                                                                                                                                                                                                                                                                                                                                                                                                                                                                                                                                                                                                                                                                                                                                                                                                                                            |
| 16-25 Bailcard<br>16-25 Railcard<br>16-25 Railcard<br>(RSP 7599/217)                                                                                                                                                                                                                                                                                                                              | 16-25 Photocard<br>16-25 Photocard<br>(R5P No. 3588/16A) | 16-25 Photocard                                                              | KBS Bank Young Persons Railcard<br>3-Year (RSP 0599/294)                           | A NatiWest Paning Railcard                                                                                                                                                                                                                                                                                                                                                                                                                                                                                                                                                                                                                                                                                                                                                                                                                                                                                                                                                                                                                                                                                                                                                                                                                                                                                                                                                                                                                                                                                                                                                                                                                                                                                                                                                                                                                                                                                                                                                                                                                                                                                                     |
|                                                                                                                                                                                                                                                                                                                                                                                                   |                                                          | RBS Balant<br>RBS Balant<br>RBS 000001                                       | Schen (Kill USS)(Ssy)<br>CRBS<br>RES<br>RES<br>RES<br>RES<br>RES<br>CO0001<br>CRBS | AntiWest (Ministry)                                                                                                                                                                                                                                                                                                                                                                                                                                                                                                                                                                                                                                                                                                                                                                                                                                                                                                                                                                                                                                                                                                                                                                                                                                                                                                                                                                                                                                                                                                                                                                                                                                                                                                                                                                                                                                                                                                                                                                                                                                                                                                            |
| HSBC Bank<br>4-Year Railcard (RSP 24881/18)                                                                                                                                                                                                                                                                                                                                                       | HSBC Bank<br>4-Year Railcard (RSP 24881)                 | RBS Bank 16-25 Railcard<br>1-Year (RSP 4599/320)                             | RBS Bank 16-25 Railcard<br>3-Year (RSP 0599/294)                                   | NatWest Bank Family & Friends Railcard<br>1-Year (RSP 4599/319)                                                                                                                                                                                                                                                                                                                                                                                                                                                                                                                                                                                                                                                                                                                                                                                                                                                                                                                                                                                                                                                                                                                                                                                                                                                                                                                                                                                                                                                                                                                                                                                                                                                                                                                                                                                                                                                                                                                                                                                                                                                                |

Young Persons / 16-25 Railcards **without photos** will need to be presented together with either a valid Young Persons / 16-25 Photocard or a Permit to Travel Without Photocard (as shown above).