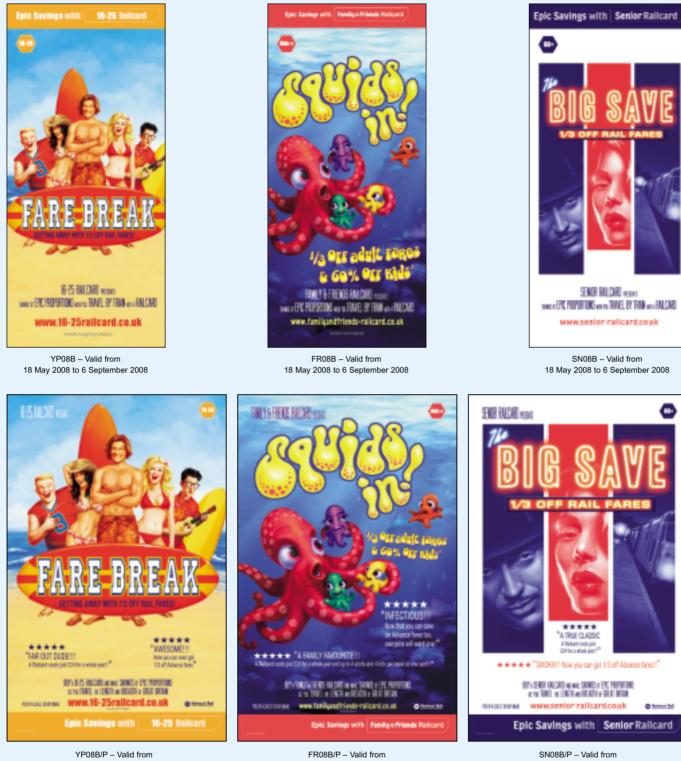

## **DISPLAY THESE FROM 18 MAY 08 – Current Railcard Leaflets and Posters**

18 May 2008 to 6 September 2008

18 May 2008 to 6 September 2008

18 May 2008 to 6 September 2008

#### **New Epic Savings (Generic) poster**

As well as a refresh for the three primary Railcard posters, we have developed a fourth poster to promote 'Railcards' in general. This poster (shown on the right) will be ideal for places where only one poster is displayed on its own, where a range of people will see it, to make them aware that there could be a Railcard for them. It ties together our Epic Savings campaign to link back to the film posters.

Where stations have three or more poster spaces allocated for Railcards, the three specific Railcard posters (16-25, Family & Friends, and Senior) should still be displayed together as a group, with this fourth poster as an extra poster that can be used.